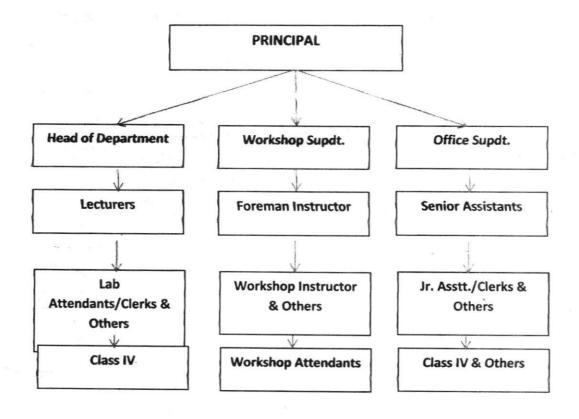

# ORGANISATION CHART OF CHANDIGARH COLLEGE OF ENGINEERING & TECHNOLOGY (DIPLOMA WING), SECTOR 26, CHANDIGARH

Principal Chd. College of Engg. & Tech. (Diploma) Chandigart

ATTOMETER ...

Ste

PUBLICATION OF INFORMTION REGARDING ITEMS SPECIFIED IN RULE 4 (1) (b) (ii) OF THE RIGHT TO INFORMATION ACT, 2005